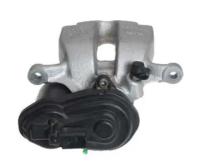

## CALIPER F 06 291

## The F 06 291 caliper is synonymous with reliability

Designed to provide the same performance as new calipers, Brembo remanufactured calipers embody an alternative solution to replacing broken or worn parts with new ones. The brake caliper remanufacturing process involves cleaning and applying a surface treatment to the caliper body, and the renewing of all worn internal components with new ones. The final testing at the end of this process guarantees a Brembo certified product.

## **Technical specifications**

| EAN code          | Axle               | Diameter                 |
|-------------------|--------------------|--------------------------|
| 8020584563670     | Rear               | <b>44</b> mm             |
| Number of pistons | Braking system TRW | Position<br><b>Riaht</b> |