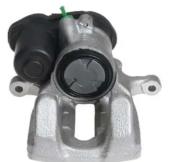

## CALIPER F 06 291

## The F 06 291 caliper is synonymous with reliability

Designed to provide the same performance as new calipers, Brembo remanufactured calipers embody an alternative solution to replacing broken or worn parts with new ones. The brake caliper remanufacturing process involves cleaning and applying a surface treatment to the caliper body, and the renewing of all worn internal components with new ones. The final testing at the end of this process guarantees a Brembo certified product.

## **Technical specifications**

| EAN code          | Axle               | Diameter                 |
|-------------------|--------------------|--------------------------|
| 8020584563670     | Rear               | <b>44</b> mm             |
| Number of pistons | Braking system TRW | Position<br><b>Riaht</b> |