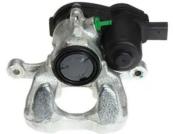

## CALIPER F 23 211

## The F 23 211 caliper is synonymous with reliability

Designed to provide the same performance as new calipers, Brembo remanufactured calipers embody an alternative solution to replacing broken or worn parts with new ones. The brake caliper remanufacturing process involves cleaning and applying a surface treatment to the caliper body, and the renewing of all worn internal components with new ones. The final testing at the end of this process guarantees a Brembo certified product.

## **Technical specifications**

| EAN code          | Axle           | Diameter     |
|-------------------|----------------|--------------|
| 8020584542125     | Rear           | <b>38</b> mm |
| Number of pistons | Braking system | Position     |
| 1                 | TRW            | Right        |