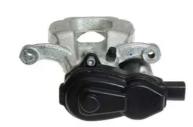

## CALIPER F 23 211

## The F 23 211 caliper is synonymous with reliability

Designed to provide the same performance as new calipers, Brembo remanufactured calipers embody an alternative solution to replacing broken or worn parts with new ones. The brake caliper remanufacturing process involves cleaning and applying a surface treatment to the caliper body, and the renewing of all worn internal components with new ones. The final testing at the end of this process guarantees a Brembo certified product.

## **Technical specifications**

| EAN code          | Axle           | Diameter     |
|-------------------|----------------|--------------|
| 8020584542125     | Rear           | <b>38</b> mm |
| Number of pistons | Braking system | Position     |
| 1                 | TRW            | Right        |