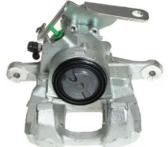

## CALIPER F 24 185

## The F 24 185 caliper is synonymous with reliability

Designed to provide the same performance as new calipers, Brembo remanufactured calipers embody an alternative solution to replacing broken or worn parts with new ones. The brake caliper remanufacturing process involves cleaning and applying a surface treatment to the caliper body, and the renewing of all worn internal components with new ones. The final testing at the end of this process guarantees a Brembo certified product.

## **Technical specifications**

| EAN code          | Axle           | Diameter     |
|-------------------|----------------|--------------|
| 8020584538159     | Rear           | <b>54</b> mm |
|                   |                |              |
| Number of pistons | Braking system | Position     |
| 1                 | BOSCH          | Right        |