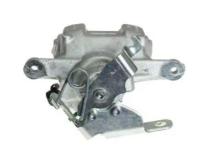

## CALIPER F 24 185

## The F 24 185 caliper is synonymous with reliability

Designed to provide the same performance as new calipers, Brembo remanufactured calipers embody an alternative solution to replacing broken or worn parts with new ones. The brake caliper remanufacturing process involves cleaning and applying a surface treatment to the caliper body, and the renewing of all worn internal components with new ones. The final testing at the end of this process guarantees a Brembo certified product.

## **Technical specifications**

| EAN code          | Axle           | Diameter     |
|-------------------|----------------|--------------|
| 8020584538159     | Rear           | <b>54</b> mm |
|                   |                |              |
| Number of pistons | Braking system | Position     |
| 1                 | BOSCH          | Right        |