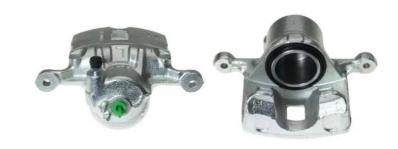

## CALIPER F 30 008

## The F 30 008 caliper is synonymous with reliability

Designed to provide the same performance as new calipers, Brembo remanufactured calipers embody an alternative solution to replacing broken or worn parts with new ones. The brake caliper remanufacturing process involves cleaning and applying a surface treatment to the caliper body, and the renewing of all worn internal components with new ones. The final testing at the end of this process guarantees a Brembo certified product.

## **Technical specifications**

| EAN code          | Axle           | Diameter     |
|-------------------|----------------|--------------|
| 8020584508572     | Front          | <b>54</b> mm |
|                   |                |              |
| Number of pistons | Braking system | Position     |
| 1                 | MANDO          | Left         |