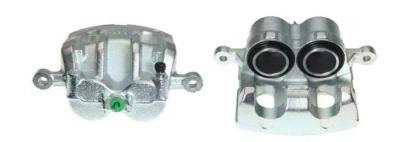

## CALIPER F 30 259

## The F 30 259 caliper is synonymous with reliability

Designed to provide the same performance as new calipers, Brembo remanufactured calipers embody an alternative solution to replacing broken or worn parts with new ones. The brake caliper remanufacturing process involves cleaning and applying a surface treatment to the caliper body, and the renewing of all worn internal components with new ones. The final testing at the end of this process guarantees a Brembo certified product.

## **Technical specifications**

| EAN code          | Axle           | Diameter     |
|-------------------|----------------|--------------|
| 8020584542644     | Front          | <b>46</b> mm |
| Number of pistons | Braking system | Position     |
| 2                 | MOBIS          | Right        |