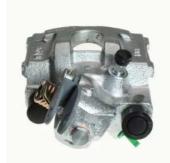

## CALIPER F 34 000

## The F 34 000 caliper is synonymous with reliability

Designed to provide the same performance as new calipers, Brembo remanufactured calipers embody an alternative solution to replacing broken or worn parts with new ones. The brake caliper remanufacturing process involves cleaning and applying a surface treatment to the caliper body, and the renewing of all worn internal components with new ones. The final testing at the end of this process guarantees a Brembo certified product.

## **Technical specifications**

EAN code Axle Diameter
8020584510735 Rear 41 mm

Number of pistons Braking system Position
1 NBK Left

**COMPATIBLE VEHICLES** 