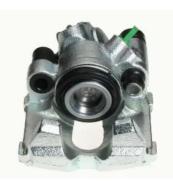

## CALIPER F 34 000

## The F 34 000 caliper is synonymous with reliability

Designed to provide the same performance as new calipers, Brembo remanufactured calipers embody an alternative solution to replacing broken or worn parts with new ones. The brake caliper remanufacturing process involves cleaning and applying a surface treatment to the caliper body, and the renewing of all worn internal components with new ones. The final testing at the end of this process guarantees a Brembo certified product.

## **Technical specifications**

EAN code Axle Diameter
8020584510735 Rear 41 mm

Number of pistons Braking system Position
1 NBK Left

**COMPATIBLE VEHICLES** 