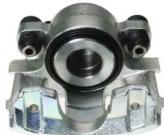

## CALIPER F 37 001

## The F 37 001 caliper is synonymous with reliability

Designed to provide the same performance as new calipers, Brembo remanufactured calipers embody an alternative solution to replacing broken or worn parts with new ones. The brake caliper remanufacturing process involves cleaning and applying a surface treatment to the caliper body, and the renewing of all worn internal components with new ones. The final testing at the end of this process guarantees a Brembo certified product.

## **Technical specifications**

| EAN code          | Axle           | Diameter     |
|-------------------|----------------|--------------|
| 8020584511268     | Front          | <b>66</b> mm |
|                   |                |              |
| Number of pistons | Braking system | Position     |
| 1                 | TRW            | Right        |