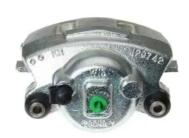

## CALIPER F 37 001

## The F 37 001 caliper is synonymous with reliability

Designed to provide the same performance as new calipers, Brembo remanufactured calipers embody an alternative solution to replacing broken or worn parts with new ones. The brake caliper remanufacturing process involves cleaning and applying a surface treatment to the caliper body, and the renewing of all worn internal components with new ones. The final testing at the end of this process guarantees a Brembo certified product.

## **Technical specifications**

| EAN code          | Axle           | Diameter     |
|-------------------|----------------|--------------|
| 8020584511268     | Front          | <b>66</b> mm |
|                   |                |              |
| Number of pistons | Braking system | Position     |
| 1                 | TRW            | Right        |