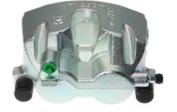

## CALIPER F 37 014

The F 37 014 caliper is synonymous with reliability

Designed to provide the same performance as new calipers, Brembo remanufactured calipers embody an alternative solution to replacing broken or worn parts with new ones. The brake caliper remanufacturing process involves cleaning and applying a surface treatment to the caliper body, and the renewing of all worn internal components with new ones. The final testing at the end of this process guarantees a Brembo certified product.

## **Technical specifications**

| EAN code          | Axle           | Diameter     |
|-------------------|----------------|--------------|
| 8020584541272     | Front          | <b>48</b> mm |
|                   |                |              |
| Number of pistons | Braking system | Position     |
| 2                 | ATE            | Left         |