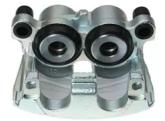

## CALIPER F 37 014

The F 37 014 caliper is synonymous with reliability

Designed to provide the same performance as new calipers, Brembo remanufactured calipers embody an alternative solution to replacing broken or worn parts with new ones. The brake caliper remanufacturing process involves cleaning and applying a surface treatment to the caliper body, and the renewing of all worn internal components with new ones. The final testing at the end of this process guarantees a Brembo certified product.

## **Technical specifications**

| EAN code          | Axle           | Diameter     |
|-------------------|----------------|--------------|
| 8020584541272     | Front          | <b>48</b> mm |
|                   |                |              |
| Number of pistons | Braking system | Position     |
| 2                 | ATE            | Left         |