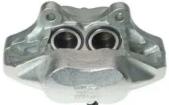

## CALIPER F 44 016

## The F 44 016 caliper is synonymous with reliability

Designed to provide the same performance as new calipers, Brembo remanufactured calipers embody an alternative solution to replacing broken or worn parts with new ones. The brake caliper remanufacturing process involves cleaning and applying a surface treatment to the caliper body, and the renewing of all worn internal components with new ones. The final testing at the end of this process guarantees a Brembo certified product.

## **Technical specifications**

EAN code Axle Diameter
8020584511619 Front 41 mm

Number of pistons Braking system
4 AP LOCKHEED Left

**COMPATIBLE VEHICLES** 