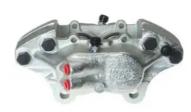

## CALIPER F 44 016

## The F 44 016 caliper is synonymous with reliability

Designed to provide the same performance as new calipers, Brembo remanufactured calipers embody an alternative solution to replacing broken or worn parts with new ones. The brake caliper remanufacturing process involves cleaning and applying a surface treatment to the caliper body, and the renewing of all worn internal components with new ones. The final testing at the end of this process guarantees a Brembo certified product.

## **Technical specifications**

EAN code Axle Diameter
8020584511619 Front 41 mm

Number of pistons Braking system
4 AP LOCKHEED Left

**COMPATIBLE VEHICLES** 