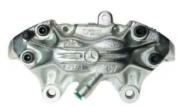

## CALIPER F 50 196

## The F 50 196 caliper is synonymous with reliability

Designed to provide the same performance as new calipers, Brembo remanufactured calipers embody an alternative solution to replacing broken or worn parts with new ones. The brake caliper remanufacturing process involves cleaning and applying a surface treatment to the caliper body, and the renewing of all worn internal components with new ones. The final testing at the end of this process guarantees a Brembo certified product.

## **Technical specifications**

EAN code Axle Diameter
8020584515075 Front 42,38 mm

Number of pistons Braking system Position
4 ATE Left

**COMPATIBLE VEHICLES** 