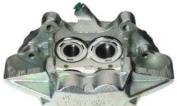

## CALIPER F 50 196

## The F 50 196 caliper is synonymous with reliability

Designed to provide the same performance as new calipers, Brembo remanufactured calipers embody an alternative solution to replacing broken or worn parts with new ones. The brake caliper remanufacturing process involves cleaning and applying a surface treatment to the caliper body, and the renewing of all worn internal components with new ones. The final testing at the end of this process guarantees a Brembo certified product.

## **Technical specifications**

EAN code Axle Diameter
8020584515075 Front 42,38 mm

Number of pistons Braking system Position
4 ATE Left

**COMPATIBLE VEHICLES** 