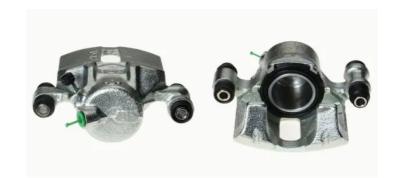

## CALIPER F 54 014

## The F 54 014 caliper is synonymous with reliability

Designed to provide the same performance as new calipers, Brembo remanufactured calipers embody an alternative solution to replacing broken or worn parts with new ones. The brake caliper remanufacturing process involves cleaning and applying a surface treatment to the caliper body, and the renewing of all worn internal components with new ones. The final testing at the end of this process guarantees a Brembo certified product.