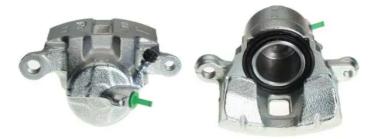

## CALIPER F 54 057

The F 54 057 caliper is synonymous with reliability

Designed to provide the same performance as new calipers, Brembo remanufactured calipers embody an alternative solution to replacing broken or worn parts with new ones. The brake caliper remanufacturing process involves cleaning and applying a surface treatment to the caliper body, and the renewing of all worn internal components with new ones. The final testing at the end of this process guarantees a Brembo certified product.

- OE-equivalent
- Brembo quality
- Safety
- Durability
- New components

## **Technical specifications**

| EAN code          | Axle           | Diameter     |
|-------------------|----------------|--------------|
| 8020584517581     | Front          | <b>54</b> mm |
| Number of pistons | Braking system | Position     |
| <b>1</b>          | SUMITOMO       | <b>Right</b> |