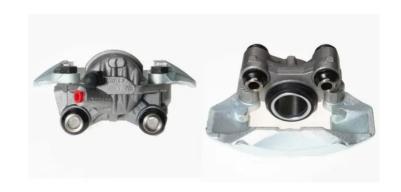

## CALIPER F 61 084

## The F 61 084 caliper is synonymous with reliability

Designed to provide the same performance as new calipers, Brembo remanufactured calipers embody an alternative solution to replacing broken or worn parts with new ones. The brake caliper remanufacturing process involves cleaning and applying a surface treatment to the caliper body, and the renewing of all worn internal components with new ones. The final testing at the end of this process guarantees a Brembo certified product.

## **Technical specifications**

| EAN code          | Axle           | Diameter     |
|-------------------|----------------|--------------|
| 8020584523155     | Front          | <b>48</b> mm |
|                   |                |              |
| Number of pistons | Braking system | Position     |
| 1                 | BENDIX         | Left         |