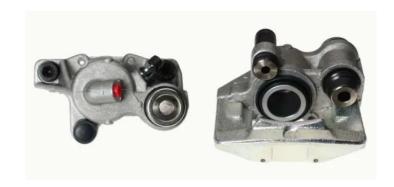

## CALIPER F 61 095

## The F 61 095 caliper is synonymous with reliability

Designed to provide the same performance as new calipers, Brembo remanufactured calipers embody an alternative solution to replacing broken or worn parts with new ones. The brake caliper remanufacturing process involves cleaning and applying a surface treatment to the caliper body, and the renewing of all worn internal components with new ones. The final testing at the end of this process guarantees a Brembo certified product.