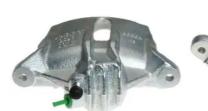

## CALIPER F 61 170

## The F 61 170 caliper is synonymous with reliability

Designed to provide the same performance as new calipers, Brembo remanufactured calipers embody an alternative solution to replacing broken or worn parts with new ones. The brake caliper remanufacturing process involves cleaning and applying a surface treatment to the caliper body, and the renewing of all worn internal components with new ones. The final testing at the end of this process guarantees a Brembo certified product.

## **Technical specifications**

| EAN code          | Axle           | Diameter     |
|-------------------|----------------|--------------|
| 8020584524015     | Front          | <b>48</b> mm |
|                   |                |              |
| Number of pistons | Braking system | Position     |
| 1                 | BOSCH          | Left         |