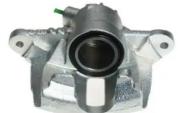

## CALIPER F 61 170

## The F 61 170 caliper is synonymous with reliability

Designed to provide the same performance as new calipers, Brembo remanufactured calipers embody an alternative solution to replacing broken or worn parts with new ones. The brake caliper remanufacturing process involves cleaning and applying a surface treatment to the caliper body, and the renewing of all worn internal components with new ones. The final testing at the end of this process guarantees a Brembo certified product.

## **Technical specifications**

| EAN code          | Axle           | Diameter     |
|-------------------|----------------|--------------|
| 8020584524015     | Front          | <b>48</b> mm |
|                   |                |              |
| Number of pistons | Braking system | Position     |
| 1                 | BOSCH          | Left         |