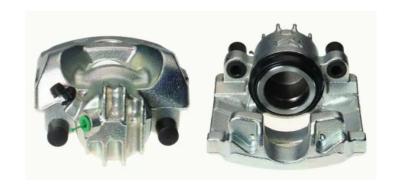

## CALIPER F 61 256

## The F 61 256 caliper is synonymous with reliability

Designed to provide the same performance as new calipers, Brembo remanufactured calipers embody an alternative solution to replacing broken or worn parts with new ones. The brake caliper remanufacturing process involves cleaning and applying a surface treatment to the caliper body, and the renewing of all worn internal components with new ones. The final testing at the end of this process guarantees a Brembo certified product.