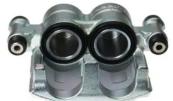

## CALIPER F 61 298

## The F 61 298 caliper is synonymous with reliability

Designed to provide the same performance as new calipers, Brembo remanufactured calipers embody an alternative solution to replacing broken or worn parts with new ones. The brake caliper remanufacturing process involves cleaning and applying a surface treatment to the caliper body, and the renewing of all worn internal components with new ones. The final testing at the end of this process guarantees a Brembo certified product.

## **Technical specifications**

EAN code Axle Diameter
8020584540602 Front 52,50 mm

Number of pistons Braking system Position
2 BREMBO Left

**COMPATIBLE VEHICLES** 