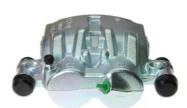

## CALIPER F 61 298

## The F 61 298 caliper is synonymous with reliability

Designed to provide the same performance as new calipers, Brembo remanufactured calipers embody an alternative solution to replacing broken or worn parts with new ones. The brake caliper remanufacturing process involves cleaning and applying a surface treatment to the caliper body, and the renewing of all worn internal components with new ones. The final testing at the end of this process guarantees a Brembo certified product.

## **Technical specifications**

EAN code Axle Diameter
8020584540602 Front 52,50 mm

Number of pistons Braking system Position
2 BREMBO Left

**COMPATIBLE VEHICLES** 