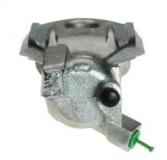

## CALIPER F 68 024

## The F 68 024 caliper is synonymous with reliability

Designed to provide the same performance as new calipers, Brembo remanufactured calipers embody an alternative solution to replacing broken or worn parts with new ones. The brake caliper remanufacturing process involves cleaning and applying a surface treatment to the caliper body, and the renewing of all worn internal components with new ones. The final testing at the end of this process guarantees a Brembo certified product.