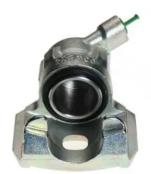

## CALIPER F 68 024

## The F 68 024 caliper is synonymous with reliability

Designed to provide the same performance as new calipers, Brembo remanufactured calipers embody an alternative solution to replacing broken or worn parts with new ones. The brake caliper remanufacturing process involves cleaning and applying a surface treatment to the caliper body, and the renewing of all worn internal components with new ones. The final testing at the end of this process guarantees a Brembo certified product.