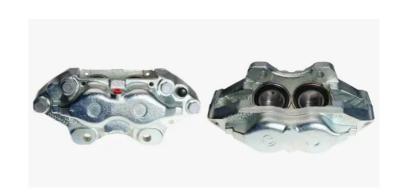

## CALIPER F 68 042

## The F 68 042 caliper is synonymous with reliability

Designed to provide the same performance as new calipers, Brembo remanufactured calipers embody an alternative solution to replacing broken or worn parts with new ones. The brake caliper remanufacturing process involves cleaning and applying a surface treatment to the caliper body, and the renewing of all worn internal components with new ones. The final testing at the end of this process guarantees a Brembo certified product.

## **Technical specifications**

EAN code Axle Diameter
8020584525739 Front 48 mm

Number of pistons Braking system
4 GIRLING Left

**COMPATIBLE VEHICLES** 