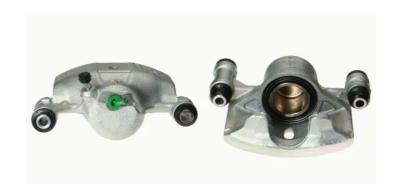

## CALIPER F 83 052

## The F 83 052 caliper is synonymous with reliability

Designed to provide the same performance as new calipers, Brembo remanufactured calipers embody an alternative solution to replacing broken or worn parts with new ones. The brake caliper remanufacturing process involves cleaning and applying a surface treatment to the caliper body, and the renewing of all worn internal components with new ones. The final testing at the end of this process guarantees a Brembo certified product.

## **Technical specifications**

EAN code Axle Diameter
8020584537428 Front 51 mm

Number of pistons Braking system Position
1 TOYOTA Left

**COMPATIBLE VEHICLES** 