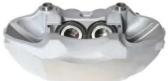

## CALIPER F 83 238

## The F 83 238 caliper is synonymous with reliability

Designed to provide the same performance as new calipers, Brembo remanufactured calipers embody an alternative solution to replacing broken or worn parts with new ones. The brake caliper remanufacturing process involves cleaning and applying a surface treatment to the caliper body, and the renewing of all worn internal components with new ones. The final testing at the end of this process guarantees a Brembo certified product.

## **Technical specifications**

| EAN code          | Axle           | Diameter     |
|-------------------|----------------|--------------|
| 8020584530375     | Front          | <b>43</b> mm |
|                   |                |              |
| Number of pistons | Braking system | Position     |
| 4                 | SUMITOMO       | Left         |