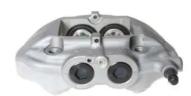

## CALIPER F 83 238

## The F 83 238 caliper is synonymous with reliability

Designed to provide the same performance as new calipers, Brembo remanufactured calipers embody an alternative solution to replacing broken or worn parts with new ones. The brake caliper remanufacturing process involves cleaning and applying a surface treatment to the caliper body, and the renewing of all worn internal components with new ones. The final testing at the end of this process guarantees a Brembo certified product.

## **Technical specifications**

| EAN code          | Axle           | Diameter     |
|-------------------|----------------|--------------|
| 8020584530375     | Front          | <b>43</b> mm |
|                   |                |              |
| Number of pistons | Braking system | Position     |
| 4                 | SUMITOMO       | Left         |