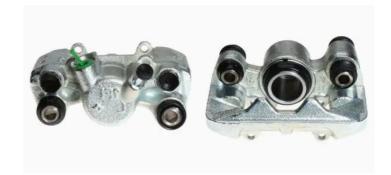

## CALIPER F 83 261

## The F 83 261 caliper is synonymous with reliability

Designed to provide the same performance as new calipers, Brembo remanufactured calipers embody an alternative solution to replacing broken or worn parts with new ones. The brake caliper remanufacturing process involves cleaning and applying a surface treatment to the caliper body, and the renewing of all worn internal components with new ones. The final testing at the end of this process guarantees a Brembo certified product.

## **Technical specifications**

EAN code Axle Diameter
8020584530603 Rear 36 mm

Number of pistons Braking system Position
1 SUMITOMO Right

**COMPATIBLE VEHICLES** 