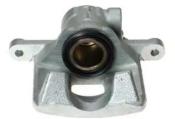

## CALIPER F 83 326

## The F 83 326 caliper is synonymous with reliability

Designed to provide the same performance as new calipers, Brembo remanufactured calipers embody an alternative solution to replacing broken or worn parts with new ones. The brake caliper remanufacturing process involves cleaning and applying a surface treatment to the caliper body, and the renewing of all worn internal components with new ones. The final testing at the end of this process guarantees a Brembo certified product.

## **Technical specifications**

EAN code Axle Diameter
8020584538609 Rear 38 mm

Number of pistons Braking system
1 AISIN Left

**COMPATIBLE VEHICLES** 