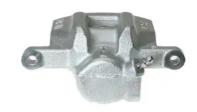

## CALIPER F 83 326

## The F 83 326 caliper is synonymous with reliability

Designed to provide the same performance as new calipers, Brembo remanufactured calipers embody an alternative solution to replacing broken or worn parts with new ones. The brake caliper remanufacturing process involves cleaning and applying a surface treatment to the caliper body, and the renewing of all worn internal components with new ones. The final testing at the end of this process guarantees a Brembo certified product.

## **Technical specifications**

EAN code Axle Diameter
8020584538609 Rear 38 mm

Number of pistons Braking system
1 AISIN Left

**COMPATIBLE VEHICLES** 