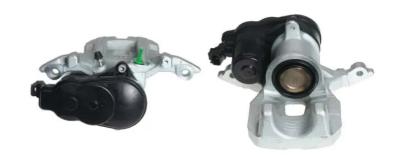

## CALIPER F 83 379

## The F 83 379 caliper is synonymous with reliability

Designed to provide the same performance as new calipers, Brembo remanufactured calipers embody an alternative solution to replacing broken or worn parts with new ones. The brake caliper remanufacturing process involves cleaning and applying a surface treatment to the caliper body, and the renewing of all worn internal components with new ones. The final testing at the end of this process guarantees a Brembo certified product.

## **Technical specifications**

EAN code Axle Diameter
8020584564448 Rear 38 mm

Number of pistons Braking system
1 ADVICS Right

**COMPATIBLE VEHICLES** 