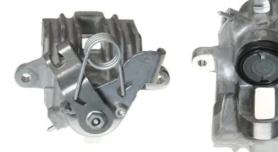

## CALIPER F 85 227

The F 85 227 caliper is synonymous with reliability

Designed to provide the same performance as new calipers, Brembo remanufactured calipers embody an alternative solution to replacing broken or worn parts with new ones. The brake caliper remanufacturing process involves cleaning and applying a surface treatment to the caliper body, and the renewing of all worn internal components with new ones. The final testing at the end of this process guarantees a Brembo certified product.

## **Technical specifications**

| EAN code          | Axle           | Diameter     |
|-------------------|----------------|--------------|
| 8020584533529     | <b>Rear</b>    | <b>38</b> mm |
| Number of pistons | Braking system | Position     |
| <b>1</b>          | <b>TRW</b>     | <b>Right</b> |