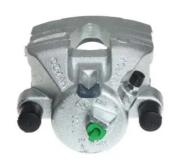

## CALIPER F 85 415

## The F 85 415 caliper is synonymous with reliability

Designed to provide the same performance as new calipers, Brembo remanufactured calipers embody an alternative solution to replacing broken or worn parts with new ones. The brake caliper remanufacturing process involves cleaning and applying a surface treatment to the caliper body, and the renewing of all worn internal components with new ones. The final testing at the end of this process guarantees a Brembo certified product.

## **Technical specifications**

| EAN code          | Axle           | Diameter     |
|-------------------|----------------|--------------|
| 8020584542347     | Front          | <b>57</b> mm |
|                   |                |              |
| Number of pistons | Braking system | Position     |
| 1                 | MANDO          | Right        |