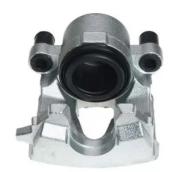

## CALIPER F 85 415

## The F 85 415 caliper is synonymous with reliability

Designed to provide the same performance as new calipers, Brembo remanufactured calipers embody an alternative solution to replacing broken or worn parts with new ones. The brake caliper remanufacturing process involves cleaning and applying a surface treatment to the caliper body, and the renewing of all worn internal components with new ones. The final testing at the end of this process guarantees a Brembo certified product.

## **Technical specifications**

| EAN code          | Axle           | Diameter     |
|-------------------|----------------|--------------|
| 8020584542347     | Front          | <b>57</b> mm |
|                   |                |              |
| Number of pistons | Braking system | Position     |
| 1                 | MANDO          | Right        |