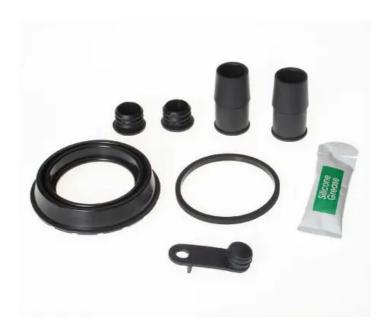

## REPAIR KIT CALIPER F KT 032

Repair kit for calipers F KT 032. The reliability of a Brembo product.

Brembo offers spare parts professionals 4 families of kits, comprising caliper components most subject to wear and deterioration, such as the sliding guide pins on floating calipers, the dust covers, the piston seals and the pistons themselves. A complete set of new components for rapid, safe and professional repairs.