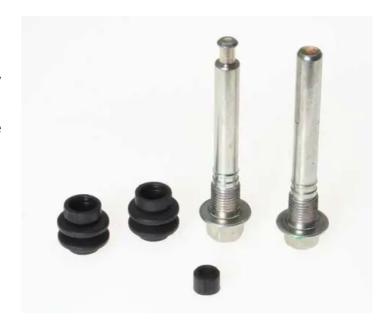

## GUIDE SLEEVE KIT F SV 032

Repair kit for calipers F SV 032. The reliability of a Brembo product.

Brembo offers spare parts professionals 4 families of kits, comprising caliper components most subject to wear and deterioration, such as the sliding guide pins on floating calipers, the dust covers, the piston seals and the pistons themselves. A complete set of new components for rapid, safe and professional repairs.

## **Technical specifications**

EAN code Axle Diameter 8020584552964 Rear mm

Position

Left

**COMPATIBLE VEHICLES**