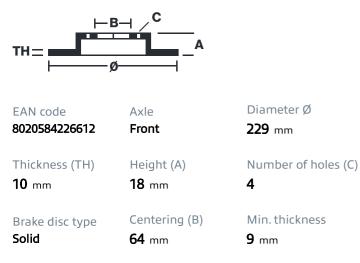

# () brembo

## BRAKE DISC 08.2266.10

The 08.2266.10 brake disc is synonymous with reliability

The Brembo brake disc is fully interchangeable with an Original Equipment brake disc. The control of the entire production cycle allows Brembo to offer brake discs with outstanding performance levels, reliability, durability and comfort in all conditions of use. All Brembo brake discs are accompanied by the ECE-R90 homologation.

- OE-equivalent
- Brembo quality
- ECE-R90 certificate
- Safety

### **Technical specifications**



#### COMPATIBLE VEHICLES

### **COMPATIBLE OE PART NUMBERS**

| 4351220030000 | DAIHATSU |
|---------------|----------|
| 4351220032000 | DAIHATSU |
| 4351220030    | ΤΟΥΟΤΑ   |
| 4351220032    | ΤΟΥΟΤΑ   |