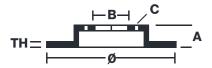

## **Technical specifications**

| EAN code<br><b>8020584013090</b> | Axle<br>Front       | Diameter Ø  238 mm  |
|----------------------------------|---------------------|---------------------|
| Thickness (TH)  8 mm             | Height (A) 41 mm    | Number of holes (C) |
| Brake disc type <b>Solid</b>     | Centering (B) 61 mm | Min. thickness 7 mm |