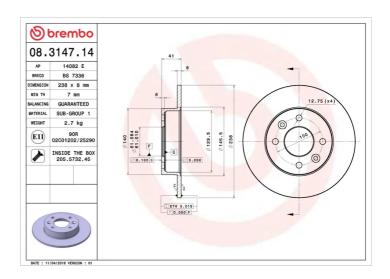

## **BRAKE DISC 08.3147.14**

## **Technical specifications**

| EAN code<br><b>8020584013090</b> | Axle<br>Front       | Diameter Ø  238 mm  |
|----------------------------------|---------------------|---------------------|
| Thickness (TH)  8 mm             | Height (A) 41 mm    | Number of holes (C) |
| Brake disc type <b>Solid</b>     | Centering (B) 61 mm | Min. thickness 7 mm |

Tightening torque

**90** Nm