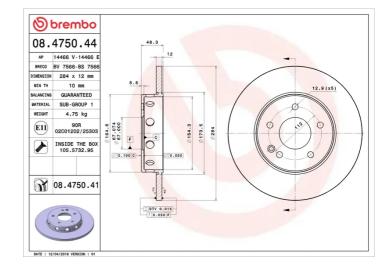

## **Technical specifications**

| EAN code<br>8020584013182       | Axle<br><b>Front</b> | Diameter Ø  284 mm           |
|---------------------------------|----------------------|------------------------------|
| Thickness (TH)  12 mm           | Height (A) 44 mm     | Number of holes (C) <b>5</b> |
| Brake disc type<br><b>Solid</b> | Centering (B) 67 mm  | Min. thickness 10 mm         |

Tightening torque

110 Nm