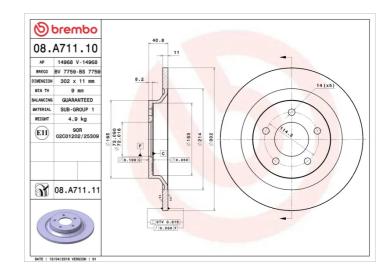

## **BRAKE DISC 08.A711.10**

## **Technical specifications**

| EAN code<br><b>8020584019658</b> | Axle<br><b>Rear</b>        | Diameter Ø 302 mm            |
|----------------------------------|----------------------------|------------------------------|
| Thickness (TH) 11 mm             | Height (A) 41 mm           | Number of holes (C) <b>5</b> |
| Brake disc type<br><b>Solid</b>  | Centering (B) <b>72</b> mm | Min. thickness  9 mm         |