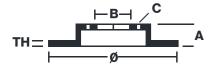

## **Technical specifications**

| EAN code<br><b>8020584019658</b> | Axle<br><b>Rear</b>        | Diameter Ø 302 mm            |
|----------------------------------|----------------------------|------------------------------|
| Thickness (TH) 11 mm             | Height (A) 41 mm           | Number of holes (C) <b>5</b> |
| Brake disc type<br><b>Solid</b>  | Centering (B) <b>72</b> mm | Min. thickness  9 mm         |