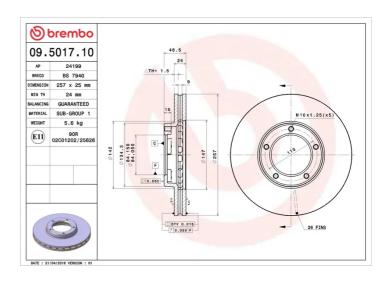

## **BRAKE DISC 09.5017.10**

## **Technical specifications**

| EAN code<br><b>8020584501719</b>  | Axle<br>Front              | Diameter Ø  257 mm           |
|-----------------------------------|----------------------------|------------------------------|
| Thickness (TH) 25 mm              | Height (A) 47 mm           | Number of holes (C) <b>5</b> |
| Brake disc type <b>Ventilated</b> | Centering (B) <b>84</b> mm | Min. thickness <b>24</b> mm  |