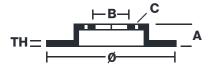

## **Technical specifications**

| EAN code<br><b>8020584501719</b>  | Axle<br>Front              | Diameter Ø  257 mm           |
|-----------------------------------|----------------------------|------------------------------|
| Thickness (TH) 25 mm              | Height (A) 47 mm           | Number of holes (C) <b>5</b> |
| Brake disc type <b>Ventilated</b> | Centering (B) <b>84</b> mm | Min. thickness <b>24</b> mm  |