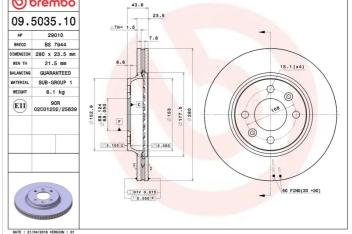

### **Technical specifications**

| EAN code          | Axle          | Diameter Ø     |
|-------------------|---------------|----------------|
| 8020584503515     | Front         | <b>280</b> mm  |
| Thickness (TH)    | Height (A)    | Number of h    |
| <b>23,4</b> mm    | <b>44</b> mm  | <b>4</b>       |
| Brake disc type   | Centering (B) | Min.thickne    |
| <b>Ventilated</b> | <b>68</b> mm  | <b>21,5</b> mm |

| Number of holes 4             |
|-------------------------------|
| Min. thickness <b>21,5</b> mm |

(C)

**Tightening torque** 

120 Nm