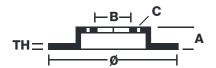

### **Technical specifications**

| EAN code          | Axle          | Diameter Ø     |
|-------------------|---------------|----------------|
| 8020584503515     | Front         | <b>280</b> mm  |
| Thickness (TH)    | Height (A)    | Number of h    |
| <b>23,4</b> mm    | <b>44</b> mm  | <b>4</b>       |
| Brake disc type   | Centering (B) | Min.thickne    |
| <b>Ventilated</b> | <b>68</b> mm  | <b>21,5</b> mm |

| Number of holes 4             |
|-------------------------------|
| Min. thickness <b>21,5</b> mm |

(C)

**Tightening torque** 

120 Nm