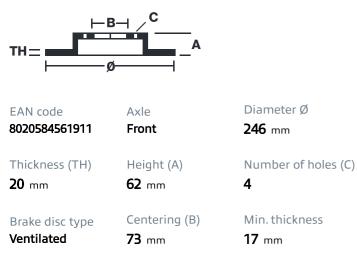

## () brembo

## BRAKE DISC 09.5619.10

The 09.5619.10 brake disc is synonymous with reliability

The Brembo brake disc is fully interchangeable with an Original Equipment brake disc. The control of the entire production cycle allows Brembo to offer brake discs with outstanding performance levels, reliability, durability and comfort in all conditions of use. All Brembo brake discs are accompanied by the ECE-R90 homologation.

- OE-equivalent
- Brembo quality
- ECE-R90 certificate
- Safety

## **Technical specifications**



## **COMPATIBLE OE PART NUMBERS**

| 569033   | OPEL     |
|----------|----------|
| 569033   | VAUXHALL |
| 90008008 | VAUXHALL |