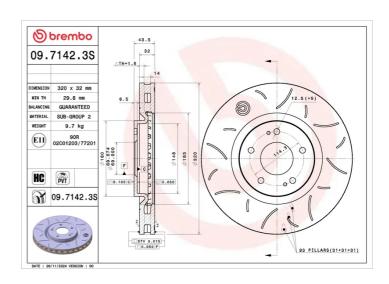

## BRAKE DISC SPORT 09.7142.35

Sport brake disc 09.7142.35 belongs to Brembo Cool Line

The Sport brake disc features TY3 grooves and the Brembo logo on the braking surface. These features provide an improved pedal feeling, more braking grip and greater fading resistance for better performance.

## **Technical specifications**

**69** mm

| Diameter Ø          |
|---------------------|
| <b>320</b> mm       |
|                     |
| Number of holes (C) |
| 5                   |

Min. thickness **29,8** mm