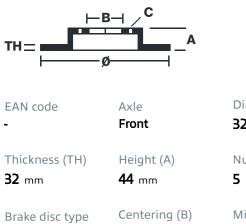

## **Technical specifications**

**69** mm

| Diameter Ø          |
|---------------------|
| <b>320</b> mm       |
|                     |
| Number of holes (C) |
| 5                   |

Min. thickness **29,8** mm