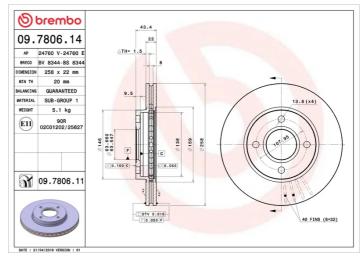

### **Technical specifications**

| EAN code          | Axle          | Diameter Ø    |
|-------------------|---------------|---------------|
| 8020584012741     | Front         | <b>258</b> mm |
| Thickness (TH)    | Height (A)    | Number of h   |
| <b>22</b> mm      | <b>44</b> mm  | <b>4</b>      |
| Brake disc type   | Centering (B) | Min.thickne   |
| <b>Ventilated</b> | <b>64</b> mm  | <b>20</b> mm  |

| 258 m                   |                 |
|-------------------------|-----------------|
| Numb<br><b>4</b>        | er of holes (C) |
| Min. th<br><b>20</b> mm | nickness        |

#### **Tightening torque**

85 Nm

**COMPATIBLE VEHICLES** 