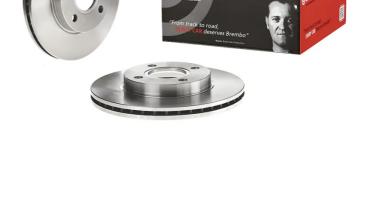

## **BRAKE DISC** 09.7806.14

The 09.7806.14 brake disc is synonymous with reliability

The Brembo brake disc is fully interchangeable with an Original Equipment brake disc. The control of the entire production cycle allows Brembo to offer brake discs with outstanding performance levels, reliability, durability and comfort in all conditions of use. All Brembo brake discs are accompanied by the ECE-R90 homologation.