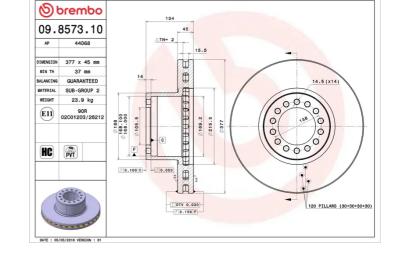

#### **Technical specifications**

| EAN code             | Axle          | Diameter Ø          |
|----------------------|---------------|---------------------|
| <b>8020584857311</b> | Front         | <b>377</b> mm       |
| Thickness (TH)       | Height (A)    | Number of holes (C) |
| <b>45</b> mm         | <b>134</b> mm | <b>14</b>           |
| Brake disc type      | Centering (B) | Min. thickness      |
| Ventilated           | <b>168</b> mm | <b>37</b> mm        |