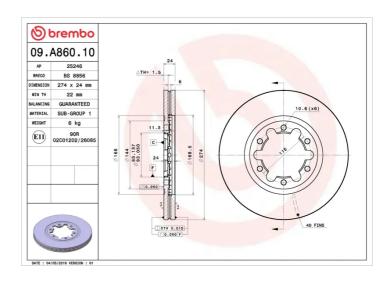

## **BRAKE DISC 09.A860.10**

## **Technical specifications**

| EAN code        | Axle          | Diameter Ø          |
|-----------------|---------------|---------------------|
| 8020584028896   | Front         | <b>274</b> mm       |
|                 |               |                     |
| Thickness (TH)  | Height (A)    | Number of holes (C) |
| <b>24</b> mm    | <b>24</b> mm  | 6                   |
|                 |               |                     |
| Brake disc type | Centering (B) | Min. thickness      |
| Ventilated      | <b>93</b> mm  | <b>22</b> mm        |