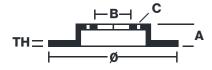

## **Technical specifications**

| EAN code        | Axle          | Diameter Ø          |
|-----------------|---------------|---------------------|
| 8020584028896   | Front         | <b>274</b> mm       |
|                 |               |                     |
| Thickness (TH)  | Height (A)    | Number of holes (C) |
| <b>24</b> mm    | <b>24</b> mm  | 6                   |
|                 |               |                     |
| Brake disc type | Centering (B) | Min. thickness      |
| Ventilated      | <b>93</b> mm  | <b>22</b> mm        |