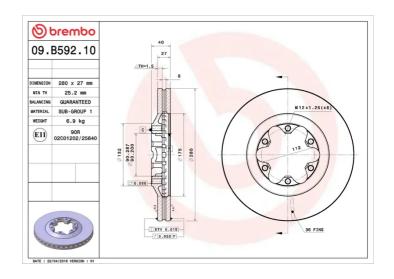

## **BRAKE DISC** 09.B592.10

## **Technical specifications**

| EAN code        | Axle          | Diameter Ø          |
|-----------------|---------------|---------------------|
| 8020584230640   | Front         | <b>280</b> mm       |
| Thickness (TH)  | Height (A)    | Number of holes (C) |
| <b>27</b> mm    | <b>40</b> mm  | 6                   |
|                 |               |                     |
| Brake disc type | Centering (B) | Min. thickness      |
| Ventilated      | <b>90</b> mm  | <b>25,2</b> mm      |