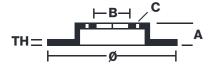

## **Technical specifications**

| EAN code        | Axle          | Diameter Ø          |
|-----------------|---------------|---------------------|
| 8020584230640   | Front         | <b>280</b> mm       |
| Thickness (TH)  | Height (A)    | Number of holes (C) |
| <b>27</b> mm    | <b>40</b> mm  | 6                   |
|                 |               |                     |
| Brake disc type | Centering (B) | Min. thickness      |
| Ventilated      | <b>90</b> mm  | <b>25,2</b> mm      |