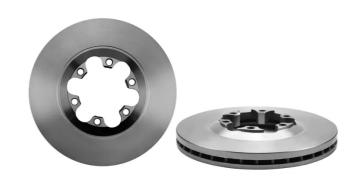

## The 09.B592.10 brake disc is synonymous with reliability

The Brembo brake disc is fully interchangeable with an Original Equipment brake disc. The control of the entire production cycle allows Brembo to offer brake discs with outstanding performance levels, reliability, durability and comfort in all conditions of use. All Brembo brake discs are accompanied by the ECE-R90 homologation.