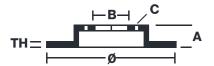

## **Technical specifications**

| EAN code                             | Axle<br>Front left          | Diameter Ø  330 mm          |
|--------------------------------------|-----------------------------|-----------------------------|
| Thickness (TH) 28 mm                 | Height (A) 69 mm            | Number of holes (C) 5       |
| Brake disc type<br><b>Ventilated</b> | Centering (B) <b>157</b> mm | Min. thickness <b>26</b> mm |