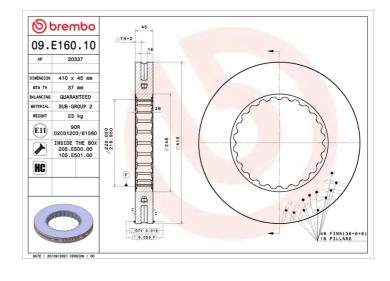

## **Technical specifications**

| EAN code<br><b>8020584320525</b>     | Axle<br>Front and rear      | Diameter<br><b>410</b> mm  |
|--------------------------------------|-----------------------------|----------------------------|
| Thickness (TH)<br><b>45</b> mm       | Height (A)<br><b>45</b> mm  | Number c                   |
| Brake disc type<br><b>Ventilated</b> | Centering (B) <b>220</b> mm | Min. thick<br><b>37</b> mm |

| ər | Diameter Ø<br><b>410</b> mm |
|----|-----------------------------|
|    | Number of holes (C)         |
| )  | Min. thickness              |