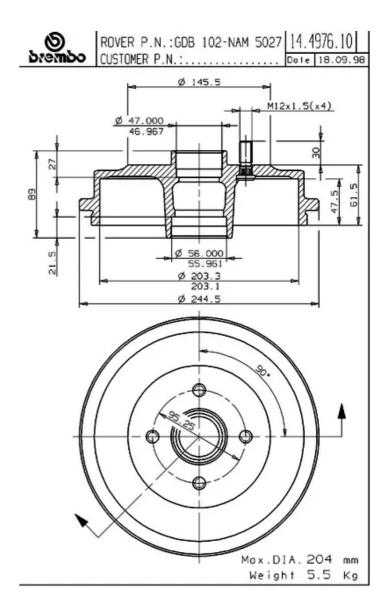

## **Technical specifications**

EAN code Axle Diameter **8020584497616 Rear 203** mm

Width Height Number of holes

Max diameter

47,5 mm 89

**47** mm **204** mm

Centering

**COMPATIBLE VEHICLES** 