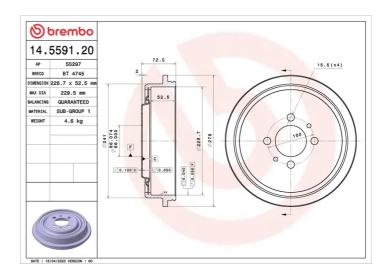

## DRUM 14.5591.20

## **Technical specifications**

EAN code Axle Diameter

8020584559123 Rear 228 mm

Width Height Number of holes
52,5 mm 72,75 4

Centering Max diameter

229,5 mm

**COMPATIBLE VEHICLES** 