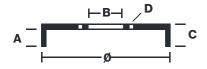

## **Technical specifications**

EAN code Axle Diameter

8020584559123 Rear 228 mm

Width Height Number of holes
52,5 mm 72,75 4

Centering Max diameter

229,5 mm

**COMPATIBLE VEHICLES** 