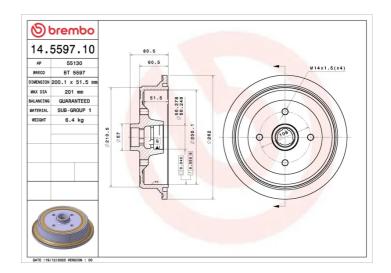

## DRUM 14.5597.10

The 14.5597.10 drum is synonymous with reliability

Brembo has developed several design solutions for drum brakes which combine multiple materials to reduce the overall weight. The most popular range of lamellar graphite cast iron drums is supplemented by cast iron drums with a steel sprocket flange and aluminium drums, whereby only the inner part of the drum on which the shoes operate are made of lamellar cast iron, namely the brake band. Additionally drums with built-in bearing kit and hub are added to this range.

## **Technical specifications**

| EAN code       | Axle          |
|----------------|---------------|
| 8020584559710  | Rear          |
|                |               |
| Width          | Height        |
| <b>51,5</b> mm | 80,5          |
| -              | -             |
| Centering      | Max diame     |
| <b>39,9</b> mm | <b>201</b> mm |
|                |               |