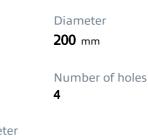

## **Technical specifications**

| EAN code       | Axle          |
|----------------|---------------|
| 8020584559710  | Rear          |
|                |               |
| Width          | Height        |
| <b>51,5</b> mm | 80,5          |
| -              | -             |
| Centering      | Max diame     |
| <b>39,9</b> mm | <b>201</b> mm |
|                |               |