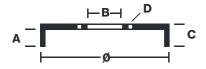

## **Technical specifications**

| EAN code      | Axle         | Diameter        |
|---------------|--------------|-----------------|
| 8020584586013 | Rear         | <b>200</b> mm   |
|               |              |                 |
| Width         | Height       | Number of holes |
| <b>55</b> mm  | 65,5         | 4               |
|               | ,            |                 |
| Centering     | Max diameter |                 |

**201** mm

**COMPATIBLE VEHICLES** 