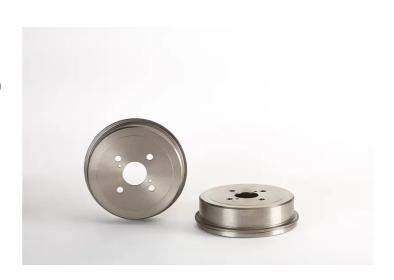

## DRUM 14.5860.10

## The 14.5860.10 drum is synonymous with reliability

Brembo has developed several design solutions for drum brakes which combine multiple materials to reduce the overall weight. The most popular range of lamellar graphite cast iron drums is supplemented by cast iron drums with a steel sprocket flange and aluminium drums, whereby only the inner part of the drum on which the shoes operate are made of lamellar cast iron, namely the brake band. Additionally drums with built-in bearing kit and hub are added to this range.