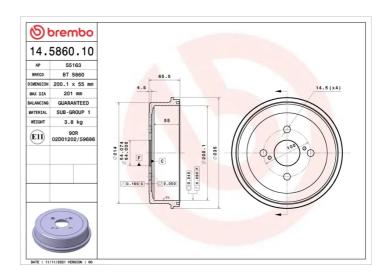

## DRUM 14.5860.10

## **Technical specifications**

| EAN code      | Axle         | Diameter        |
|---------------|--------------|-----------------|
| 8020584586013 | Rear         | <b>200</b> mm   |
|               |              |                 |
| Width         | Height       | Number of holes |
| <b>55</b> mm  | 65,5         | 4               |
|               | ,            |                 |
| Centering     | Max diameter |                 |

**201** mm

**COMPATIBLE VEHICLES** 