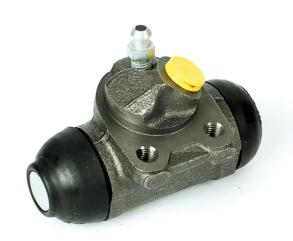

## BRAKE WHEEL CYLINDER A 12 023

## The A 12 023 brake wheel cylinder is synonymous with reliability

Brembo brake wheel cylinders are subjected to checks during the entire production process to guarantee their conformity to the strictest standards. Tightness, durability and burst tests are conducted to guarantee the reliability of the product in the most critical conditions of use.

## **Technical specifications**

| EAN code      | Axle           | Diameter     |
|---------------|----------------|--------------|
| 8432509600047 | Rear           | <b>22</b> mm |
|               |                |              |
| Threading     | Braking system | Material     |
| 3/8 24 UNF    | Bendix         | Cast Iron    |