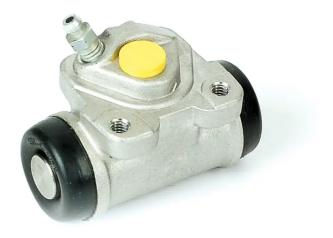

## BRAKE WHEEL CYLINDER A 12 302

The A 12 302 brake wheel cylinder is synonymous with reliability

Brembo brake wheel cylinders are subjected to checks during the entire production process to guarantee their conformity to the strictest standards. Tightness, durability and burst tests are conducted to guarantee the reliability of the product in the most critical conditions of use.

### **Technical specifications**

| EAN code      | Axle           | Diameter        |
|---------------|----------------|-----------------|
| 8432509602263 | Rear           | <b>19,05</b> mm |
|               |                |                 |
| Threading     | Braking system | Material        |
| 10 x 1        | TRW            | Aluminium       |