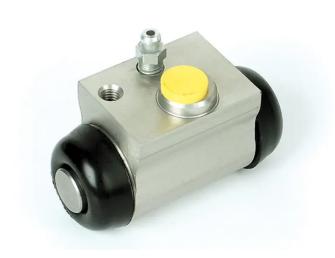

## BRAKE WHEEL CYLINDER A 12 357

## The A 12 357 brake wheel cylinder is synonymous with reliability

Brembo brake wheel cylinders are subjected to checks during the entire production process to guarantee their conformity to the strictest standards. Tightness, durability and burst tests are conducted to guarantee the reliability of the product in the most critical conditions of use.

## **Technical specifications**

| EAN code             | Axle                         | Diameter                     |
|----------------------|------------------------------|------------------------------|
| <b>8432509602775</b> | <b>Rear</b>                  | <b>20,64</b> mm              |
| Threading            | Braking system<br><b>TRW</b> | Material<br><b>Aluminium</b> |