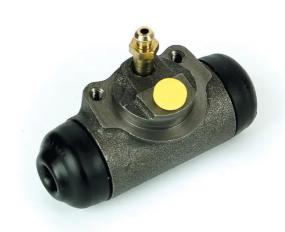

## BRAKE WHEEL CYLINDER A 12 B21

## The A 12 B21 brake wheel cylinder is synonymous with reliability

Brembo brake wheel cylinders are subjected to checks during the entire production process to guarantee their conformity to the strictest standards. Tightness, durability and burst tests are conducted to guarantee the reliability of the product in the most critical conditions of use.

## **Technical specifications**

EAN code Axle Diameter 8432509632765 Rear 23,81 mm

Threading Material 10 x 1 Cast Iron

**COMPATIBLE VEHICLES** 